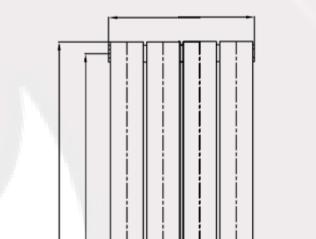

## Whitby Data Sheet

1800 x 308mm Double Anthracite Designer Radiator

Height: 1800mmWidth: 308mmNo. Of Tubes: 4Water Content: 308mmColour: AnthraciteWatts: 1190BTU: @ Delta T50: 4058mmDelta T60: 5145mm

308

| 1800 |       |  |  |
|------|-------|--|--|
|      | Inlet |  |  |

All Direct Radiators are BOE and pipe centres are the radiator width plus 74mm.

Please note due to manufacturing tolerances pipe centres may vary by +/-10mm, we recommend that pipe work is not altered until your radiator is on site.