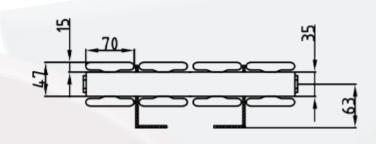

## Whitby Data Sheet

1800 x 308mm Double Anthracite Designer Radiator

Height: 1800mmWidth: 308mmNo. Of Tubes: 4Water Content: 308mmColour: AnthraciteWatts: 1190BTU: @ Delta T50: 4058mmDelta T60: 5145mm

308

| 1800 |       |  |  |
|------|-------|--|--|
|      | Inlet |  |  |

All Direct Radiators are BOE and pipe centres are the radiator width plus 74mm.

Please note due to manufacturing tolerances pipe centres may vary by +/-10mm, we recommend that pipe work is not altered until your radiator is on site.