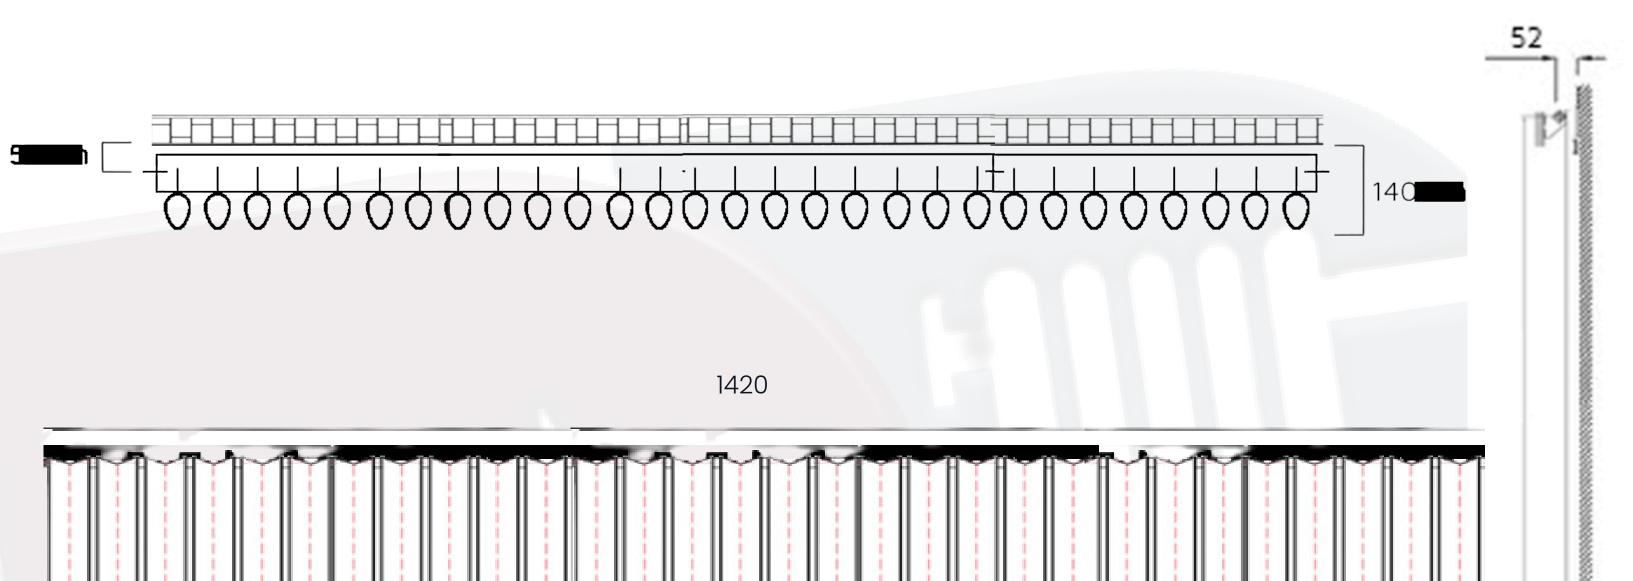

## Skye Data Sheet

350 x 1420mm Anthracite Designer Radiator

Height: 350mmWidth: 1420mmNo. Of Tubes: 30Water Content: 1420mmColour: AnthraciteWatts: 1380BTU: @ Delta T50: 4706mm@ Delta T60: 5967mm

|  |      | <br> |      |      | <br> |      |      | <br> |      |  | <br> | <br> |      |  |  | 4 |
|--|------|------|------|------|------|------|------|------|------|--|------|------|------|--|--|---|
|  |      |      |      |      |      |      |      | <br> |      |  |      |      |      |  |  |   |
|  | <br> |  |      | <br> | <br> |  |  |   |

All Direct Radiators are BOE and pipe centres are the radiator width plus 74mm.

Please note due to manufacturing tolerances pipe centres may vary by +/-10mm, we recommend that pipe work is not altered until your radiator is on site.